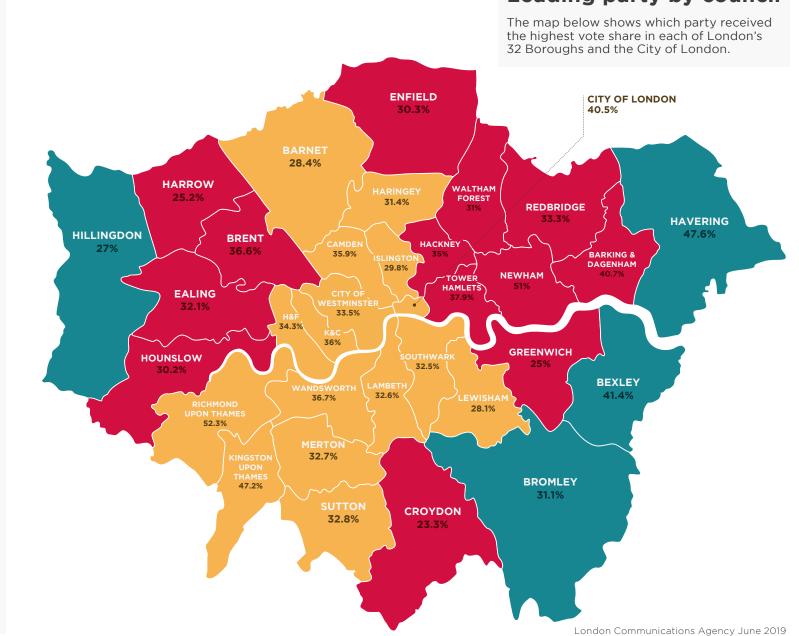

14 |
|--------------|--------|------------|
| 41.3%        |        | +1.2%      |
| Vote share   |        |            |
| PARTY        | VOTE % | SINCE 2014 |
| LIB DEM      | 27.2%  | +20.5%     |
| LABOUR       | 24%    | -12.7%     |
| BREXIT PARTY | 17.9%  | +17.9%     |
| GREEN        | 12.4%  | +3.5%      |
| CONSERVATIVE | 7.9%   | -14.6%     |
| CHANGE UK    | 5.3%   | +5.3%      |
| UKIP         | 2.1%   | -14.8%     |

#### Seat allocation

| PARTY SEA    | ATS SINCE 2014 |
|--------------|----------------|
|              | +3             |
|              | -2             |
| BREXIT PARTY | +2             |
| GREEN        | N/C            |
| CONSERVATIVE | -2             |
| CHANGE UK    | N/C            |
| UKIP         | -1             |

#### London MEPs elected in 2019





## Leading party by council